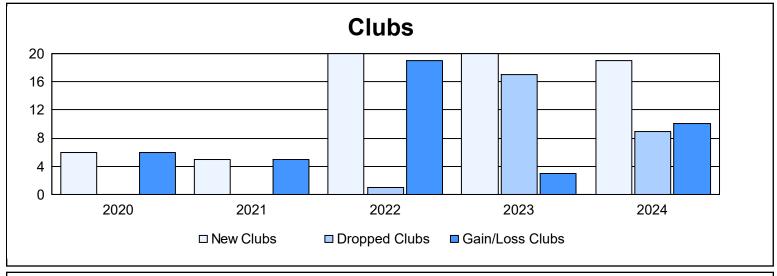

District 325 J As of June 2024 Cumulative

| Year      | New<br>Clubs | Dropped<br>Clubs | Gain/<br>Loss<br>Clubs | New<br>Members | Charter<br>Members | Reinstate<br>Members | Transfer<br>Members | Total<br>Member<br>Added | Total<br>Members<br>Dropped | Gain/<br>Loss<br>Members |
|-----------|--------------|------------------|------------------------|----------------|--------------------|----------------------|---------------------|--------------------------|-----------------------------|--------------------------|
| 2019-2020 | 6            | 0                | 6                      | 87             | 131                | 2                    | 0                   | 220                      | 275                         | -55                      |
| 2020-2021 | 5            | 0                | 5                      | 177            | 161                | 8                    | 4                   | 350                      | 255                         | 95                       |
| 2021-2022 | 20           | 1                | 19                     | 331            | 443                | 8                    | 3                   | 785                      | 402                         | 383                      |
| 2022-2023 | 20           | 17               | 3                      | 237            | 534                | 27                   | 3                   | 801                      | 674                         | 127                      |
| 2023-2024 | 19           | 9                | 10                     | 286            | 438                | 17                   | 11                  | 752                      | 567                         | 185                      |
| Average   | 14           | 5                | 9                      | 224            | 341                | 12                   | 4                   | 582                      | 435                         | 147                      |