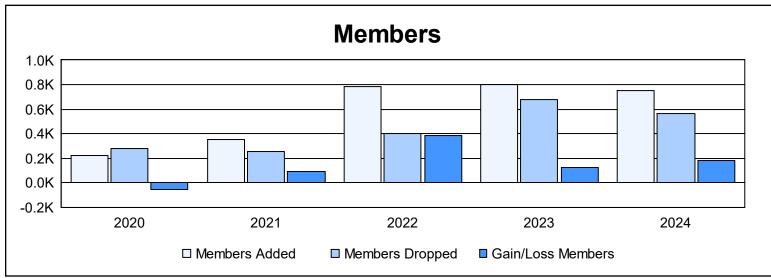

District 325 J As of June 2024 Cumulative

| Year      | New<br>Clubs | Dropped<br>Clubs | Gain/<br>Loss<br>Clubs | New<br>Members | Charter<br>Members | Reinstate<br>Members | Transfer<br>Members | Total<br>Member<br>Added | Total<br>Members<br>Dropped | Gain/<br>Loss<br>Members |
|-----------|--------------|------------------|------------------------|----------------|--------------------|----------------------|---------------------|--------------------------|-----------------------------|--------------------------|
| 2019-2020 | 6            | 0                | 6                      | 87             | 131                | 2                    | 0                   | 220                      | 275                         | -55                      |
| 2020-2021 | 5            | 0                | 5                      | 177            | 161                | 8                    | 4                   | 350                      | 255                         | 95                       |
| 2021-2022 | 20           | 1                | 19                     | 331            | 443                | 8                    | 3                   | 785                      | 402                         | 383                      |
| 2022-2023 | 20           | 17               | 3                      | 237            | 534                | 27                   | 3                   | 801                      | 674                         | 127                      |
| 2023-2024 | 19           | 9                | 10                     | 286            | 438                | 17                   | 11                  | 752                      | 567                         | 185                      |
| Average   | 14           | 5                | 9                      | 224            | 341                | 12                   | 4                   | 582                      | 435                         | 147                      |